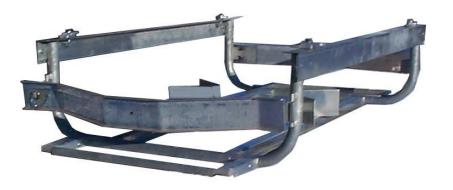

BT2 Spare tire holder Art.nr. 030002

BT2 Spare tire holder is made of galvanized steel and pipes. The holder is designed for two tires , and it's adjustable for different tire sizes. The holder is mounted with chassis so the assembly and movement occurs smoothly. The holder is delivered in parts. Installation instructions are included .

## Meas:

- length: 2400 mm Weight: 68 kg

- height: 600 mm

- width: ca. 1200 mm

Ab TransComponent Finland Ltd. Phone: 0207 - 870 400 Ehrsvägen 7 A Fax: 010 - 296 18 28

64200 Närpes E-mail: <u>info@transcomponent.com</u>
FINLAND Homepage: www.transcomponent.com