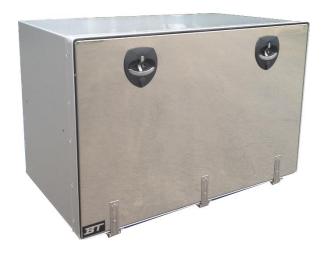

## Toolbox BT 420 A Art.nr. 012420

BT 420A is one of our biggest standardboxes. It is made of Anodized alum. and the door is made of polished stainless steel. (Inox) Door opens downwards, but can be also be ordered with side-opening (art.nr: 012422).

Lockable T-handle lock. The lock housing is made of rigid plastic, and the handle is made from a chrome-plated casting. Hinges made of stainless steel. This box has a shelf inside.

## Meas:

- length: 1000 mm Weight: 42 kg

- height: 650 mm Volume: 390 litres

- depth: 600 mm

Phone: 0207 - 870 400

E-mail: <u>info@transcomponent.com</u>

Homepage: www.transcomponent.com

Fax: 010 - 296 18 28