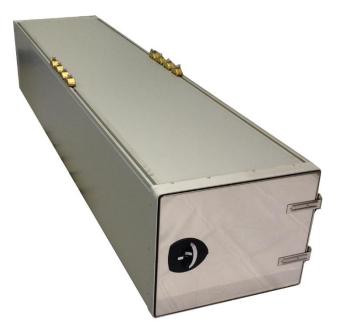

## Storage box, mounted width-wise Art.nr. 024009

BT Timber Box is intended for the storage of beams, planks and similar items and is mounted directly under the frame. It is made from anodised aluminium plating and the cover is polished stainless steel. The lock is made from rigid plastic with a cast handle and hinge made entirely of stainless steel. Simple mounting with adjustable spring clip fasteners. Fits all frame widths.

## Meas:

- width: 542 mm
- height: 444 mm
- length: 2450 mm

Weight: 53 kg Volume: 522 litres

Ab TransComponent Finland Ltd. Ehrsvägen 7 A 64200 Närpes FINLAND Phone: 0207 – 870 400 Fax: 010 – 296 18 28 E-mail: <u>info@transcomponent.com</u> Homepage: www.transcomponent.com